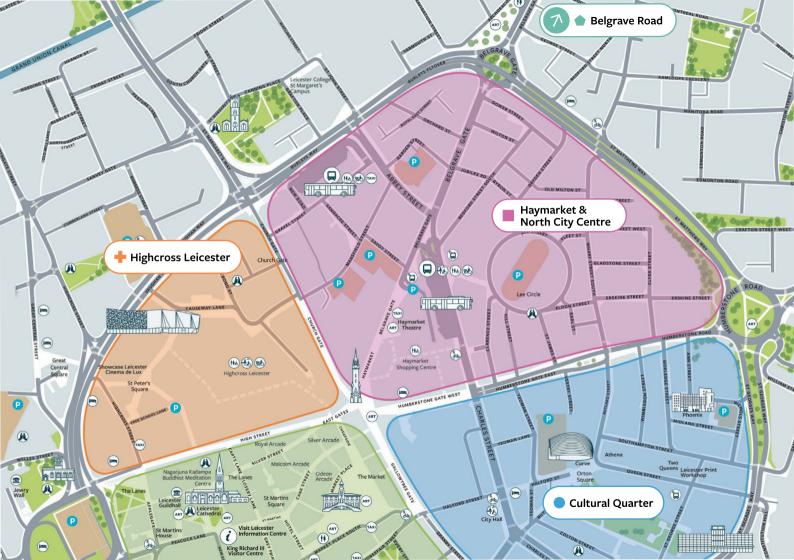

From vegan dining to halal menus and specialist diets, whatever your requirements there'll be a choice of venues eager to welcome you.

Each restaurant is colour-coded by its location in the city as shown in the below key. Refer to the map on the inside cover to find something near you.

# Key

Belgrave Road

Cultural Quarter

Haymarket & North City Centre

Highcross Leicester

London Road

Narborough Road

New Walk