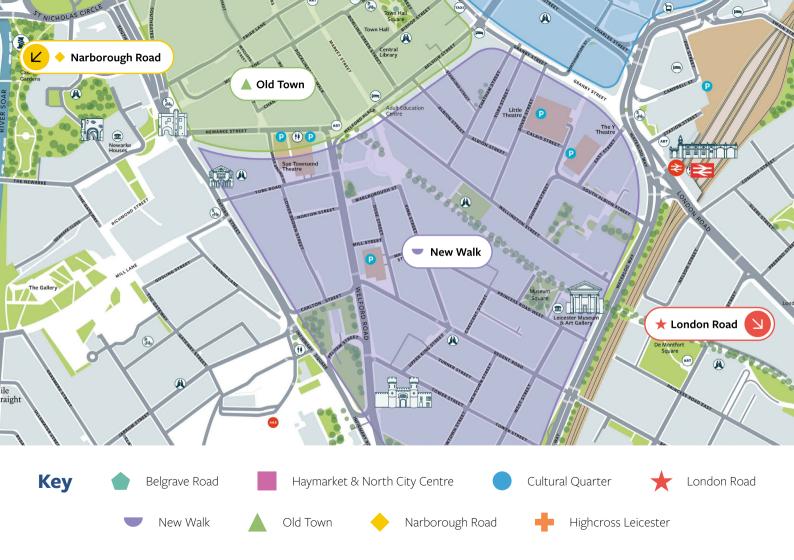

From vegan dining to halal menus and specialist diets, whatever your requirements there'll be a choice of venues eager to welcome you.

Each restaurant is colour-coded by its location in the city as shown in the below key. Refer to the map on the inside cover to find something near you.

# Key

Belgrave Road

Cultural Quarter

Haymarket & North City Centre

Highcross Leicester

London Road

Narborough Road

New Walk

Old Town